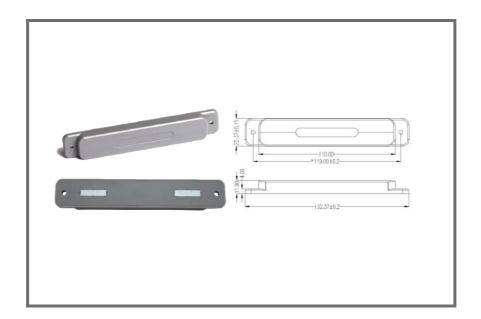

## **MECHANICAL SPECIFICATIONS**

| Ip Protection | IP67            |
|---------------|-----------------|
| Material      | PC              |
| Color         | Grey            |
| Dimension     | 132 *22.4 *11mm |
| Weight        | 18g             |
| Working Temp  | -40°C to +85°C  |